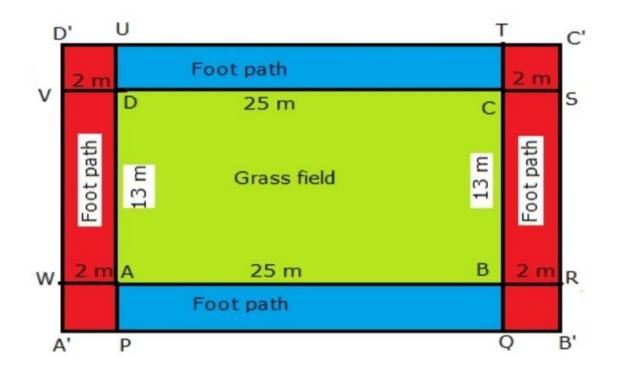

## CLASS V

The outline of a grass field is given above.

The rectangular field is surrounded by 2 meter wide footpath from all its four sides.

## Use the above given information and tick the correct option:-

- 1) What is the Perimeter of the grass field?
  - a) 70 m
  - b) 80 m
  - c) 76 m
  - d) 86 m

- 2) What is the Perimeter of DCTU?
  - a) 59 m
  - b) 67 m
  - c) 19 m
  - d) 54 m
- 3) What is the Perimeter of ABTU?
  - a) 80 m
  - b) 86 m
  - c) 76 m
  - d) 90 m
- 4) What is the Area of D'UVD?
  - a) 6 m square
  - b) 4 m square
  - c) 8 m square
  - d) 7 m square
- 5) What is the Area of PQTU?
  - a) 425 m square
  - b) 490 m square
  - c) 415 m square
  - d) 450 m square